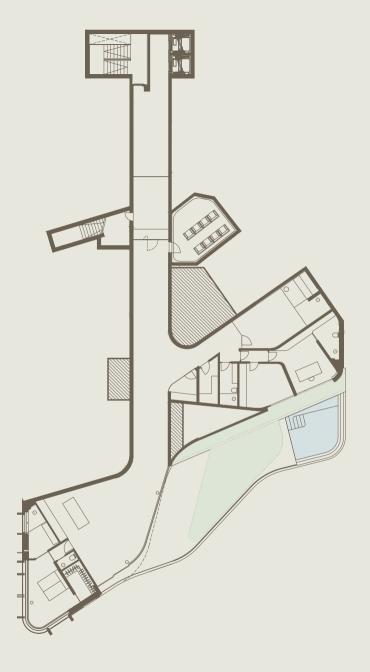

# The Villa, F 9–11

### The Villa, F 6–8

The Villa at the summit is truly exceptional. It spans an impressive three floors dedicated to leisure and another three for living, resulting in a remarkable indoor space that exceeds 500 square meters. With the added convenience of a private elevator providing seamless access to all levels, including the terraces and pools, this residence redefines the standards of privacy, space, amenities, and outdoor living. It blends the opulence of a luxury villa with the practicality of an apartment, offering a unique and unparalleled lifestyle.