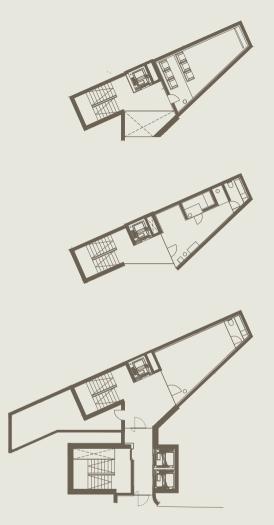

### The Villa, F 6–8

The Villa at the summit is truly exceptional. It spans an impressive three floors dedicated to leisure and another three for living, resulting in a remarkable indoor space that exceeds 500 square meters. With the added convenience of a private elevator providing seamless access to all levels, including the terraces and pools, this residence redefines the standards of privacy, space, amenities, and outdoor living. It blends the opulence of a luxury villa with the practicality of an apartment, offering a unique and unparalleled lifestyle.