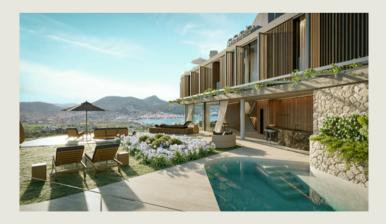

### The Villa, F 6–8

The Villa at the summit is truly exceptional. It spans an impressive three floors dedicated to leisure and another three for living, resulting in a remarkable indoor space that exceeds 500 square meters. With the added convenience of a private elevator providing seamless access to all levels, including the terraces and pools, this residence redefines the standards of privacy, space, amenities, and outdoor living. It blends the opulence of a luxury villa with the practicality of an apartment, offering a unique and unparalleled lifestyle.