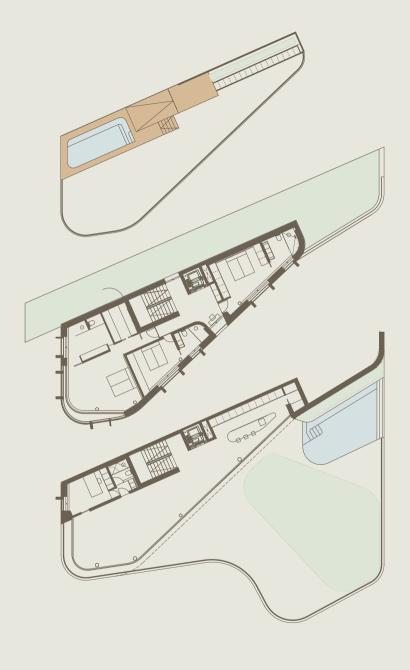

#### Facts Penthouse The Villa Pool 37+20 Level 6-11 Terrace/Garden 298 Beds 4 Total outdoor area 354 857 Baths 6 Total area Extra room/Estancia Storage 3 Indoor area 502 Parking **Placement**

### The Villa, F 6–8

The Villa at the summit is truly exceptional. It spans an impressive three floors dedicated to leisure and another three for living, resulting in a remarkable indoor space that exceeds 500 square meters. With the added convenience of a private elevator providing seamless access to all levels, including the terraces and pools, this residence redefines the standards of privacy, space, amenities, and outdoor living. It blends the opulence of a luxury villa with the practicality of an apartment, offering a unique and unparalleled lifestyle.