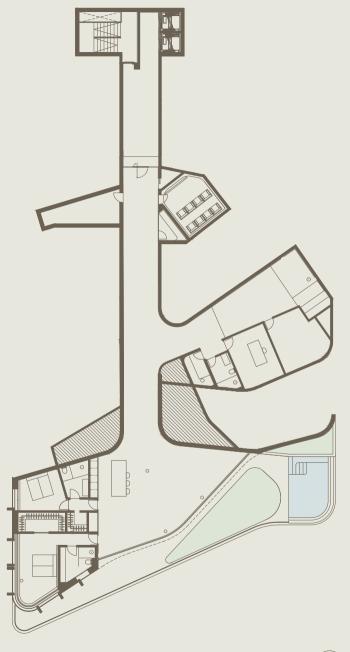

#### Facts Penthouse The Villa Pool 37+20 Level 6-11 Terrace/Garden 298 Beds 4 Total outdoor area 354 857 Baths 6 Total area Extra room/Estancia Storage 3 Indoor area 502 Parking **Placement**