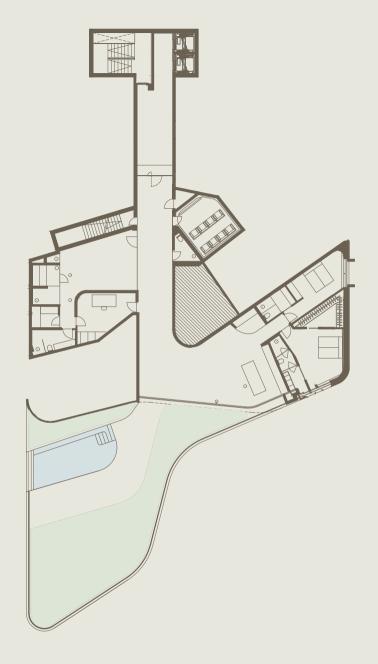

# The Villa, F 9–11

### The Villa, F 6–8

The Villa at the summit is truly exceptional. It spans an impressive three floors dedicated to leisure and another three for living, resulting in a remarkable indoor space that exceeds 500 square meters. With the added convenience of a private elevator providing seamless access to all levels, including the terraces and pools, this residence redefines the standards of privacy, space, amenities, and outdoor living. It blends the opulence of a luxury villa with the practicality of an apartment, offering a unique and unparalleled lifestyle.