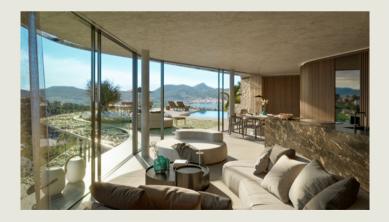

### The Villa, F 6–8

The Villa at the summit is truly exceptional. It spans an impressive three floors dedicated to leisure and another three for living, resulting in a remarkable indoor space that exceeds 500 square meters. With the added convenience of a private elevator providing seamless access to all levels, including the terraces and pools, this residence redefines the standards of privacy, space, amenities, and outdoor living. It blends the opulence of a luxury villa with the practicality of an apartment, offering a unique and unparalleled lifestyle.