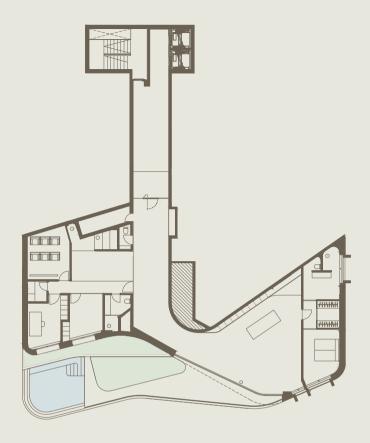

#### Facts Penthouse The Villa Pool 37+20 Level 6-11 Terrace/Garden 298 Beds 4 Total outdoor area 354 857 Baths 6 Total area Extra room/Estancia Storage 3 Indoor area 502 Parking **Placement**