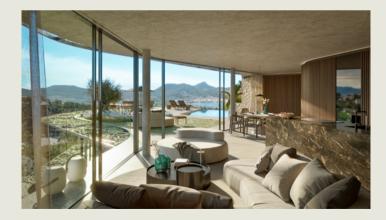

### The Villa, F 6–8

The Villa at the summit is truly exceptional. It spans an impressive three floors dedicated to leisure and another three for living, resulting in a remarkable indoor space that exceeds 500 square meters. With the added convenience of a private elevator providing seamless access to all levels, including the terraces and pools, this residence redefines the standards of privacy, space, amenities, and outdoor living. It blends the opulence of a luxury villa with the practicality of an apartment, offering a unique and unparalleled lifestyle.