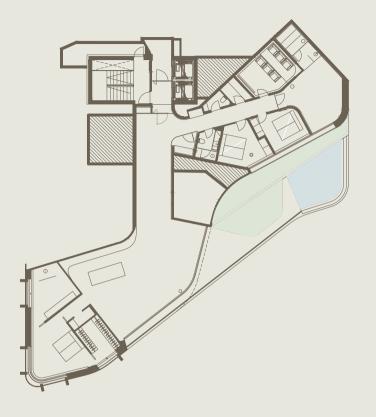

#### Facts Penthouse The Villa Pool 37+20 Level 6-11 Terrace/Garden 298 Beds 4 Total outdoor area 354 857 Baths 6 Total area Extra room/Estancia Storage 3 Indoor area 502 Parking **Placement**