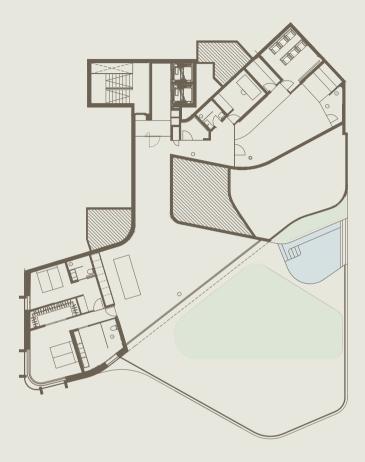

#### Facts Penthouse The Villa Pool 37+20 Level 6-11 Terrace/Garden 298 Beds 4 Total outdoor area 354 857 Baths 6 Total area Extra room/Estancia Storage 3 Indoor area 502 Parking **Placement**