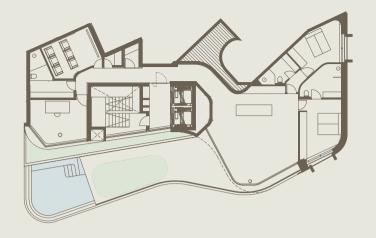

### The Villa, F 6–8

The Villa at the summit is truly exceptional. It spans an impressive three floors dedicated to leisure and another three for living, resulting in a remarkable indoor space that exceeds 500 square meters. With the added convenience of a private elevator providing seamless access to all levels, including the terraces and pools, this residence redefines the standards of privacy, space, amenities, and outdoor living. It blends the opulence of a luxury villa with the practicality of an apartment, offering a unique and unparalleled lifestyle.