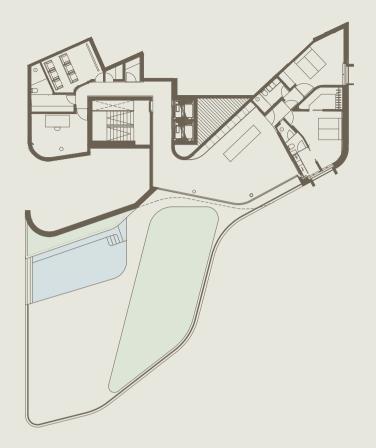

#### Facts Penthouse The Villa Pool 37+20 Level 6-11 Terrace/Garden 298 Beds 4 Total outdoor area 354 857 Baths 6 Total area Extra room/Estancia Storage 3 Indoor area 502 Parking **Placement**