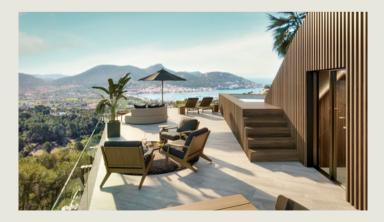

### The Villa, F 6–8

The Villa at the summit is truly exceptional. It spans an impressive three floors dedicated to leisure and another three for living, resulting in a remarkable indoor space that exceeds 500 square meters. With the added convenience of a private elevator providing seamless access to all levels, including the terraces and pools, this residence redefines the standards of privacy, space, amenities, and outdoor living. It blends the opulence of a luxury villa with the practicality of an apartment, offering a unique and unparalleled lifestyle.